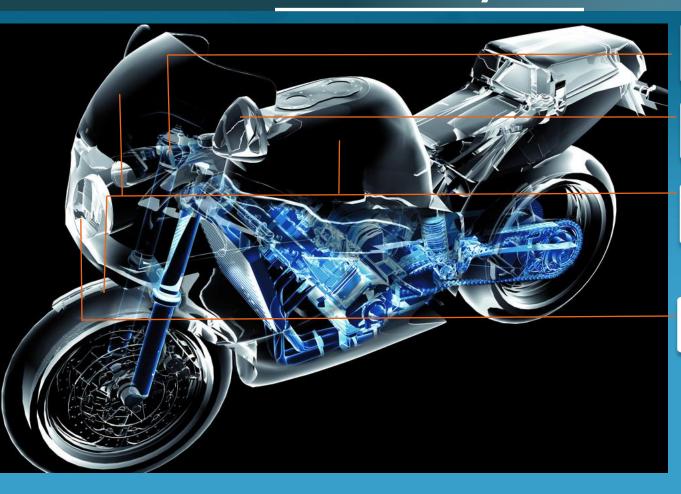

### Motorcycle

Interior Plastic Part

Side Mirror

Exterior Plastic Part

Light Shield